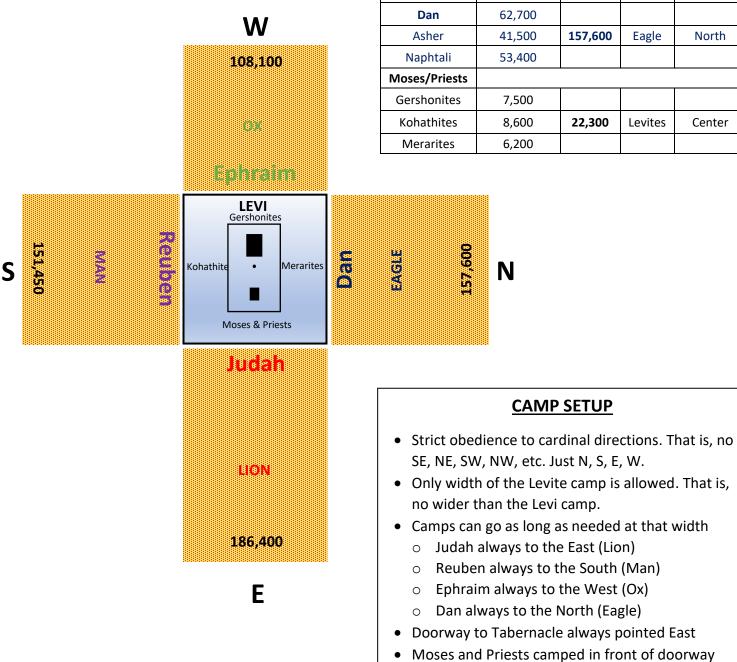

### YHVH'S CAMP CONFIGURATION FOR ISRAEL

| TRIBE         | POPULATION | TOTAL   | ENSIGN  | DIRECTION |
|---------------|------------|---------|---------|-----------|
| Judah         | 74,600     |         |         |           |
| Issachar      | 54,400     | 186,400 | Lion    | East      |
| Zebullun      | 57,400     |         |         |           |
| Ephraim       | 40,500     |         |         |           |
| Manasseh      | 32,200     | 108,100 | Ох      | West      |
| Benjamin      | 35,400     |         |         |           |
| Reuben        | 46,500     |         |         |           |
| Simeon        | 59,300     | 151,450 | Man     | South     |
| Gad           | 45,650     |         |         |           |
| Dan           | 62,700     |         |         |           |
| Asher         | 41,500     | 157,600 | Eagle   | North     |
| Naphtali      | 53,400     |         |         |           |
| Moses/Priests |            |         |         |           |
| Gershonites   | 7,500      |         |         |           |
| Kohathites    | 8,600      | 22,300  | Levites | Center    |
| Merarites     | 6,200      |         |         |           |